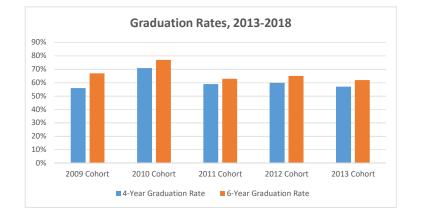

## Graduation Rates, 2013-2018

|             |                  |                  | •                |                  |                  |                 |
|-------------|------------------|------------------|------------------|------------------|------------------|-----------------|
| Cohort Year | Number in Cohort | Graduated in 4th | Graduated in 5th | Graduated in 6th | Graduated in 7th | Total Graduated |
| 2009        | 18               | 10               | 2                |                  |                  | 12              |
| 2010        | 31               | 22               | 2                |                  | 1                | 25              |
| 2011        | 27               | 16               | 1                |                  |                  | 17              |
| 2012        | 37               | 22               | 2                |                  |                  | 24              |
| 2013        | 21               | 12               | 1                |                  |                  | 13              |

| Cohort Year | 4-Year Graduation Rate | 6-Year Graduation Rate |     |
|-------------|------------------------|------------------------|-----|
| 2009 Cohort |                        | 56%                    | 67% |
| 2010 Cohort |                        | 71%                    | 77% |
| 2011 Cohort |                        | 59%                    | 63% |
| 2012 Cohort |                        | 60%                    | 65% |
| 2013 Cohort |                        | 57%                    | 62% |